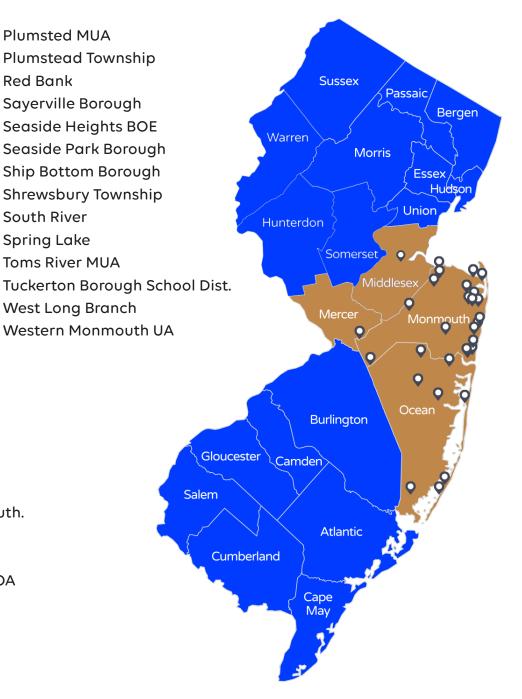

## PROFILE: Central Jersey Health Insurance Fund

The Central Jersey Health Insurance Fund is available to primarily serve governmental entities and school districts in Warren, Hunterdon, Somerset, Mercer, Monmouth and Ocean Counties. The Fund contracts with Aetna & Amerihealth (medical), Express Scripts (pharmacy) and Delta Dental of NJ (dental)

#### SCHOOL DISTRICTS/MUNICIPALITIES/OTHER

Aberdeen **Plumsted MUA** Allentown **Plumstead Township** Atlantic Highlands Red Bank **Barnegat Light** Sayerville Borough Seaside Heights BOE **Bayshore Regional SA Bedminster Township** Brick Twp. Housing Auth. Ship Bottom Borough Brick Township **Brielle Borough** South River Eatontown Sewerage Auth. Spring Lake Englishtown **Toms River MUA** Hamilton Township Harvey Cedars West Long Branch **Highland Park Highland Park Borough** Interlaken Jackson Township Keyport Lakewood MUA Lakewood Township Manasquan Manasquan River Reg. Sew. Auth. Manchester Township Matawan Monmouth County Bayshore OA Montgomery Township Oceanport