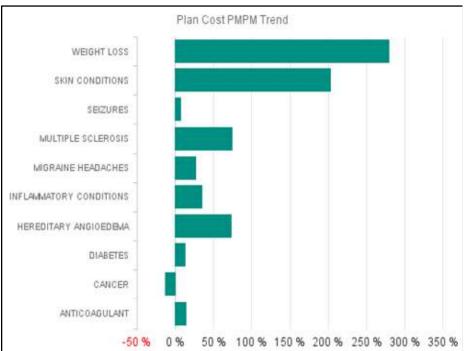

|             |           |           |         |         |         |         |         |         |         |         |         |         |          |
| Total Specialty Plan Cost                | \$369,803 | \$324,198 | \$395,648 | \$1,089,649 | \$318,327 | \$419,220 |         |         |         |         |         |         |         |         |         |         |          |
| Specialty %of Total Specialty Plan Cost  | 48.9%     | 44.1%     | 52.4%     | 48.5%       | 43.9%     | 47.7%     |         |         |         |         |         |         |         |         |         |         |          |

#### **Top Indications**

CENTRAL JERSEY HEALTH INSUR. (Current Period 01/2024 - 05/2024 vs. Previous Period 01/2023 - 05/2023) Peer = Government - National Preferred Formulary





|      |              |                         |                 | Current Period  |             |                   |        |             |                 | Previous Period |             |                   |        |             |                   |
|------|--------------|-------------------------|-----------------|-----------------|-------------|-------------------|--------|-------------|-----------------|-----------------|-------------|-------------------|--------|-------------|-------------------|
| Rank | Peer<br>Rank | Indication              | Market<br>Share | Adjusted<br>Rxs | Plan Cost   | Plan Cost<br>PMPM | GFR    | Peer<br>GFR | Market<br>Share | Adjusted<br>Rxs | Plan Cost   | Plan Cost<br>PMPM | GFR    | Peer<br>GFR | Plan Cost<br>PMPM |
| 1    | 2            | INFLAM