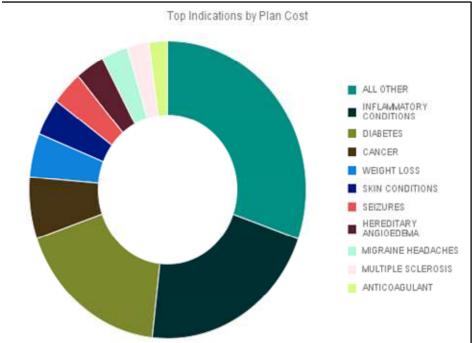

|             |           |           |         |         |         |         |         |         |         |         |         |         |          |
| Total Specialty Plan Cost                | \$369,803 | \$324,198 | \$395,648 | \$1,089,649 | \$318,327 | \$419,220 |         |         |         |         |         |         |         |         |         |         |          |
| Specialty %of Total Specialty Plan Cost  | 48.9%     | 44.1%     | 52.4%     | 48.5%       | 43.9%     | 47.7%     |         |         |         |         |         |         |         |         |         |         |          |

#### **Top Indications**

CENTRAL JERSEY HEALTH INSUR. (Current Period 01/2024 - 05/2024 vs. Previous Period 01/2023 - 05/2023) Peer = Government - National Preferred Formulary





|      |              |                         |                 | Current Period  |             |                   |        |             |                 | Previous Period |             |                   |        |             |                   |
|------|--------------|-------------------------|-----------------|-----------------|-------------|-------------------|--------|-------------|-----------------|-----------------|-------------|-------------------|--------|-------------|-------------------|
| Rank | Peer<br>Rank | Indication              | Market<br>Share | Adjusted<br>Rxs | Plan Cost   | Plan Cost<br>PMPM | GFR    | Peer<br>GFR | Market<br>Share | Adjusted<br>Rxs | Plan Cost   | Plan Cost<br>PMPM | GFR    | Peer<br>GFR | Plan Cost<br>PMPM |
| 1    | 2            | INFL