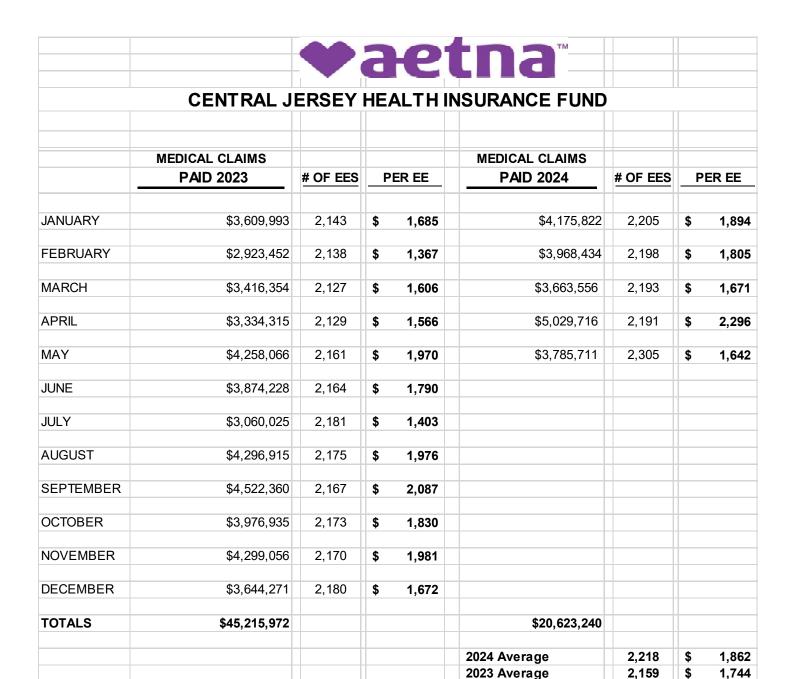

|                  | ok         | ok                 | ok                 |
| En  | ding Cash & Investment Balance        | \$9,965,914.72   | \$0.00     | \$3,945,117.86     | \$6,020,796.86     |
| En  | ding Interest Accrual Balance         | \$7,327.16       | \$0.00     | \$7,327.16         | \$0.00             |
| Plu | s Outstanding Checks                  | \$0.00           | \$0.00     | \$0.00             | \$0.00             |
| (Le | ess Deposits in Transit)              | \$0.00           | \$0.00     | \$0.00             | \$0.00             |
| Bal | ance per Bank                         | \$9,965,914.72   | \$0.00     | \$3,945,117.86     | \$6,020,796.86     |



## CENTRAL JERSEY HEALTH INSURANCE FUND

**Monthly Claim Activity Report** 

May 15, 2024



#### Large Claimant Report (Drilldown) - Claims Over \$100000

Plan Sponsor Unique ID: All

Customer: Central New Jersey Health Insurance Fund

**Group / Control:** 00143735,00285786,00659552,00737415,00866354,Sl362223

Paid Dates: 04/01/2024 - 04/30/2024 Service Dates: 01/01/2011 - 04/30/2024

Line of Business: All

Paid Amt

\$116,799.91

\$116,403.14

\$100,393.41

Total: \$333,596.46



#### Central Jersey Health Insurance Fund

6/1/2023 through 5/31/2024 (Unless otherwise noted)



Medical Claims Paid : January 2024 - May 2024

Total Medical Paid per EE: \$1,862

#### **Network Discounts**

Inpatient: 61.0% Ambulatory: 64.6% Physician/Other: 67.9% TOTAL: 65.3%

#### **Provider Network**

% Admissions In-Network: 97.5% % Physician Office: 90.4%

#### Aetna Book of Business:

Admissio