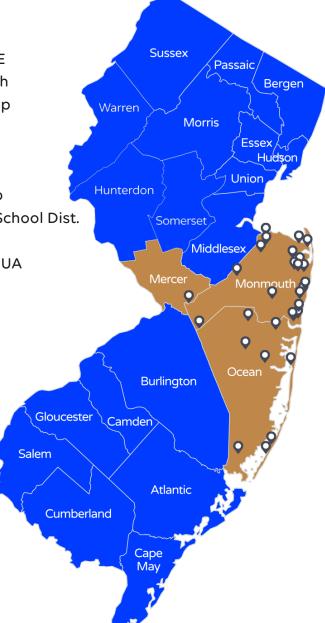

### Central Jersey Health Insurance Fund

The Central Jersey Health Insurance Fund is available to primarily serve governmental entities and school districts in Warren, Hunterdon, Somerset, Mercer, Monmouth and Ocean Counties. The Fund contracts with Aetna & Amerihealth (medical), Express Scripts (pharmacy) and Delta Dental of NJ (dental)

#### SCHOOL DISTRICTS/MUNICIPALITIES/OTHER

Aberdeen

Allentown Atlantic Highlands

Barnegat Light

Bedminster Township

Brick Twp. Housing Auth. Brick Township

Brielle Borough

Eatontown Sewerage Auth.

Englishtown

Hamilton Township

**Harvey Cedars** 

Highland Elementary School

Interlaken

Jackson Township

Keyport

Lakewood MUA

Lakewood Township

Manasquan

Manasquan River Reg. Sew. Auth.

Manchester Township

Matawan

Monmouth County Bayshore OA

**Montgomery Township** 

Oceanport

Plumsted MUA

Plumstead Township

Red Bank

Sayerville Borough

Seaside Heights BOE

Ship Bottom Borough

**Shrewsbury Township** 

South River

Spring Lake

**Toms River MUA** 

Toms River Township

Tuckerton Borough School Dist.

West Long Branch

Western Monmouth UA