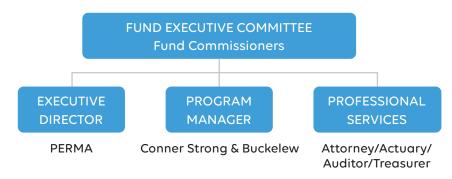

Like all PERMA Health JIFs, each public entity appoints a Fund Commissioner to represent them. These individuals can have as little or as much involvement in shaping the Fund's overall direction as they choose. Depending on their needs, the Executive Director and Program Manager can manage every aspect of the Fund, from day-to-day functionality to vendor selection to long-range forecasting.

### Our Wisdom, Your Advantage

The Central Jersey Health Insurance Fund, like all PERMA Health JIFs, has a proven track-record of fiscal responsibility. The reason is the decision-making process combines our decades of public entity expertise with your needs. Together, the result is a Fund that delivers year-after-year.