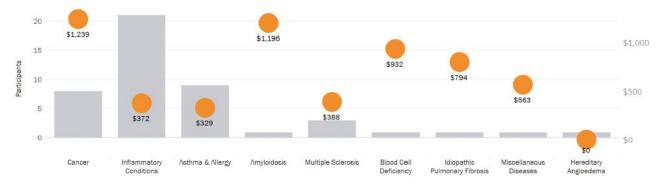

ry Angioedema         | \$0                   | \$0                 | \$0            | \$0             | \$0               | 13          | 1            | \$0                |
| Idiopathic Pulmonary Fibrosis | \$12,793              | \$90                | \$0            | \$9,528         | \$1,906           | 5           | 1            | \$794              |
| Miscellaneous Diseases        | \$13,807              | \$90                | \$4,707        | \$6,758         | \$751             | 9           | 1            | \$563              |
| Multiple Sclerosis            | \$35,731              | \$234               | \$16,895       | \$13,951        | \$997             | 14          | 3            | \$388              |

#### Participant Count vs. \$ Save Per Participant Per Month (PPPM)



\*PPPM - Per Participant Per Month

SaveOnSP | HIGHLY CONFIDENTIAL | January 30, 2024

### **Net Save by Drug**



| Therapeutic<br>Category    | Drug Name          | Net Savings 75% | Participants |  |
|----------------------------|--------------------|-----------------|--------------|--|
| Inflammatory<br>Conditions | Stelara            | \$32,780.76     | 7            |  |
|                            | Humira             | \$25,322.61     | 9            |  |
|                            | Rinvoq             | \$13,269.20     | 2            |  |
|                            | Otezla             | \$5,974.38      | 1            |  |
|                            | Xeljanz            | \$4,788.83      | 1            |  |
|                            | Tremfya            | \$4,473.00