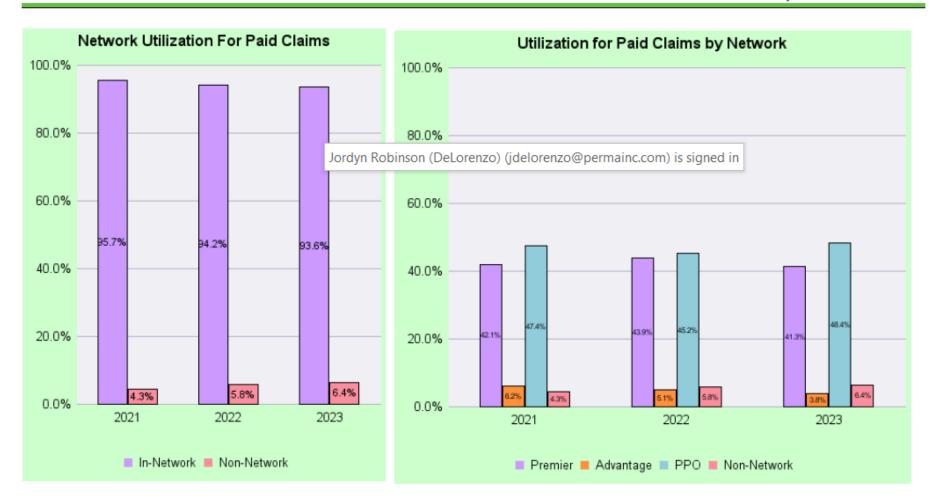

o have a BMI of at least 30, or BMI of 27 with one other risk factor. This is approximately half of the adult population in the U.S., and very likely half of your patient population. For those on GLP-1s for weight loss, the likelihood of staying on the drug long-term varies.





GLP-1 drugs were responsible for \$405.0K, which is 7.6% of your overall cost



Double digit trend growth is expected the next few years as more GLP-1 drugs come to market.

Peer = 'Coalition - Level Care LLC' market segment GLP-1 = Glucagon-like Peptide-1 Receptor Agonist

Confidential, unpublished property of Evernorth Health Services. Do not duplicate or distribute. Use and distribution limited solely to authorized personnel. © 2024 Evernorth Health Services.

Express Scripts
By EVERNORTH

## A DELTA DENTAL®



#### CENTRAL JERSEY HEALTH INSURANCE FUND CONSENT AGENDA March 20, 2024

The following Resolutions listed on the Consent Agenda will be enacted in one motion. Copies of all Resolutions are available to any person upon request. Any Commissioner wishing to remove any Resolution(s) to be voted upon, may do so at this time, and said Resolution(s) will be moved and voted separately.

**Subject Matter** 

### 

Resolutions

#### **RESOLUTION NO. 15-24**

# CENTRAL JERSEY HEALTH INSURANCE FUND RESOLUTION FOR MEMBER PARTICIPATION IN THE HEALTH INSURANCE COOPERATIVE PRICING SYSTEM A RESOLUTION AUTHORIZING THE CENTRAL JERSEY HEALTH INSURANCE FUND TO ENTER INTO A COOPERATIVE PRICING AGREEMENT

WHEREAS, N.J.S.A. 40A:11-11(5), N.J.S.A. 18A:18A-11 and N.J.A.C. 5:34-7.3 authorizes contracting units to