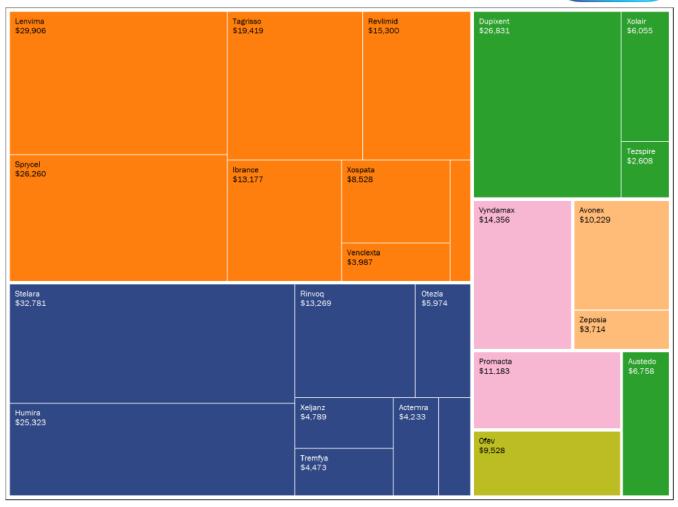

|

| Therapeutic<br>Category          | Drug Name | Net Savings 75% | Participants |  |
|----------------------------------|-----------|-----------------|--------------|--|
| Asthma & Allergy                 | Dupixent  | \$26,831.44     | 7            |  |
|                                  | Xolair    | \$6,054.68      | 1            |  |
|                                  | Tezspire  | \$2,608.40      | 1            |  |
| Amyloidosis                      | Vyndamax  | \$14,356.39     | 1            |  |
| Idiopathic<br>Pulmonary Fibrosis | Ofev      | \$9,527.61      | 1            |  |
| Miscellaneous<br>Diseases        | Austedo   | \$6,757.50      | 1            |  |
| Hereditary<br>Angioedema         | Haegarda  | \$0.00          | 1            |  |

### **Net Save by Drug**





#### Savings Report: Definition of Terms

(includes only claims invoiced through the SaveonSP program during the reporting period)

Adjudicated Amount: Total copay the prescription adjudicated for with Express Scripts, and therefore, amount billed to the manufacturer's copay assistance program.

<u>Participant:</u> Patient enrolled in SaveonSP program with a claim filled during the reporting time period

Participant Savings: Average member copay prior to SaveonSP program implementation

<u>Total Tertiary:</u> Used for residual member cost after copay assistance pays (\$5-\$50 generally), member's 13th fill in the year, or pass through copays

<u>Gross Savings:</u> Adjudicated Amount Minus Credit for Prior Copay Minus Tertiary remaining balance Minus Residual Tertiary

Net Savings: Gross