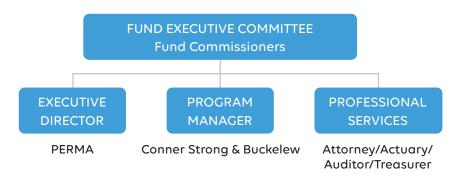

Like all PERMA Health JIFs, each public entity appoints a Fund Commissioner to represent them. These individuals can have as little or as much involvement in shaping the Fund's overall direction as they choose. Depending on their needs, the Executive Director and Program Manager can manage every aspect of the Fund, from day-to-day functionality to vendor selection to long-range forecasting.

#### Our Wisdom, Your Advantage

The Central Jersey Health Insurance Fund, like all PERMA Health JIFs, has a proven track-record of fiscal responsibility. The reason is the decision-making process combines our decades of public entity expertise with your needs. Together, the result is a Fund that delivers year-after-year.