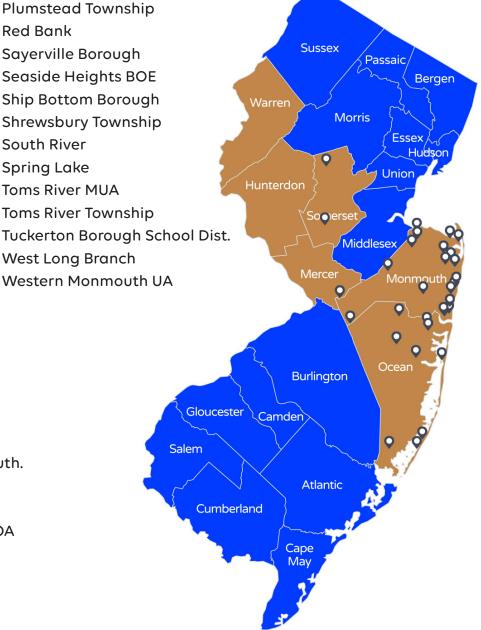

#### SCHOOL DISTRICTS/MUNICIPALITIES/OTHER

Aberdeen Allentown

**Asbury Park Atlantic Highlands** 

Barnegat Light

**Bedminster Township** Brick Twp. Housing Auth.

**Brick Township** 

**Brielle Borough** Eatontown Sewerage Auth.

Englishtown

Hamilton Township

**Harvey Cedars** 

**Highland Elementary School** 

Interlaken

Jackson Township

Keyport

Lakewood MUA

Lakewood Township

Manasquan

Manasquan River Reg. Sew. Auth.

Manchester Township

Matawan

Monmouth County Bayshore OA

**Montgomery Township** 

Oceanport

Plumsted MUA

Red Bank Sayerville Borough Seaside Heights BOE Ship Bottom Borough

South River Spring Lake Toms River MUA

**Toms River Township** 

Tuckerton Borough School Dist.

West Long Branch

Western Monmouth UA